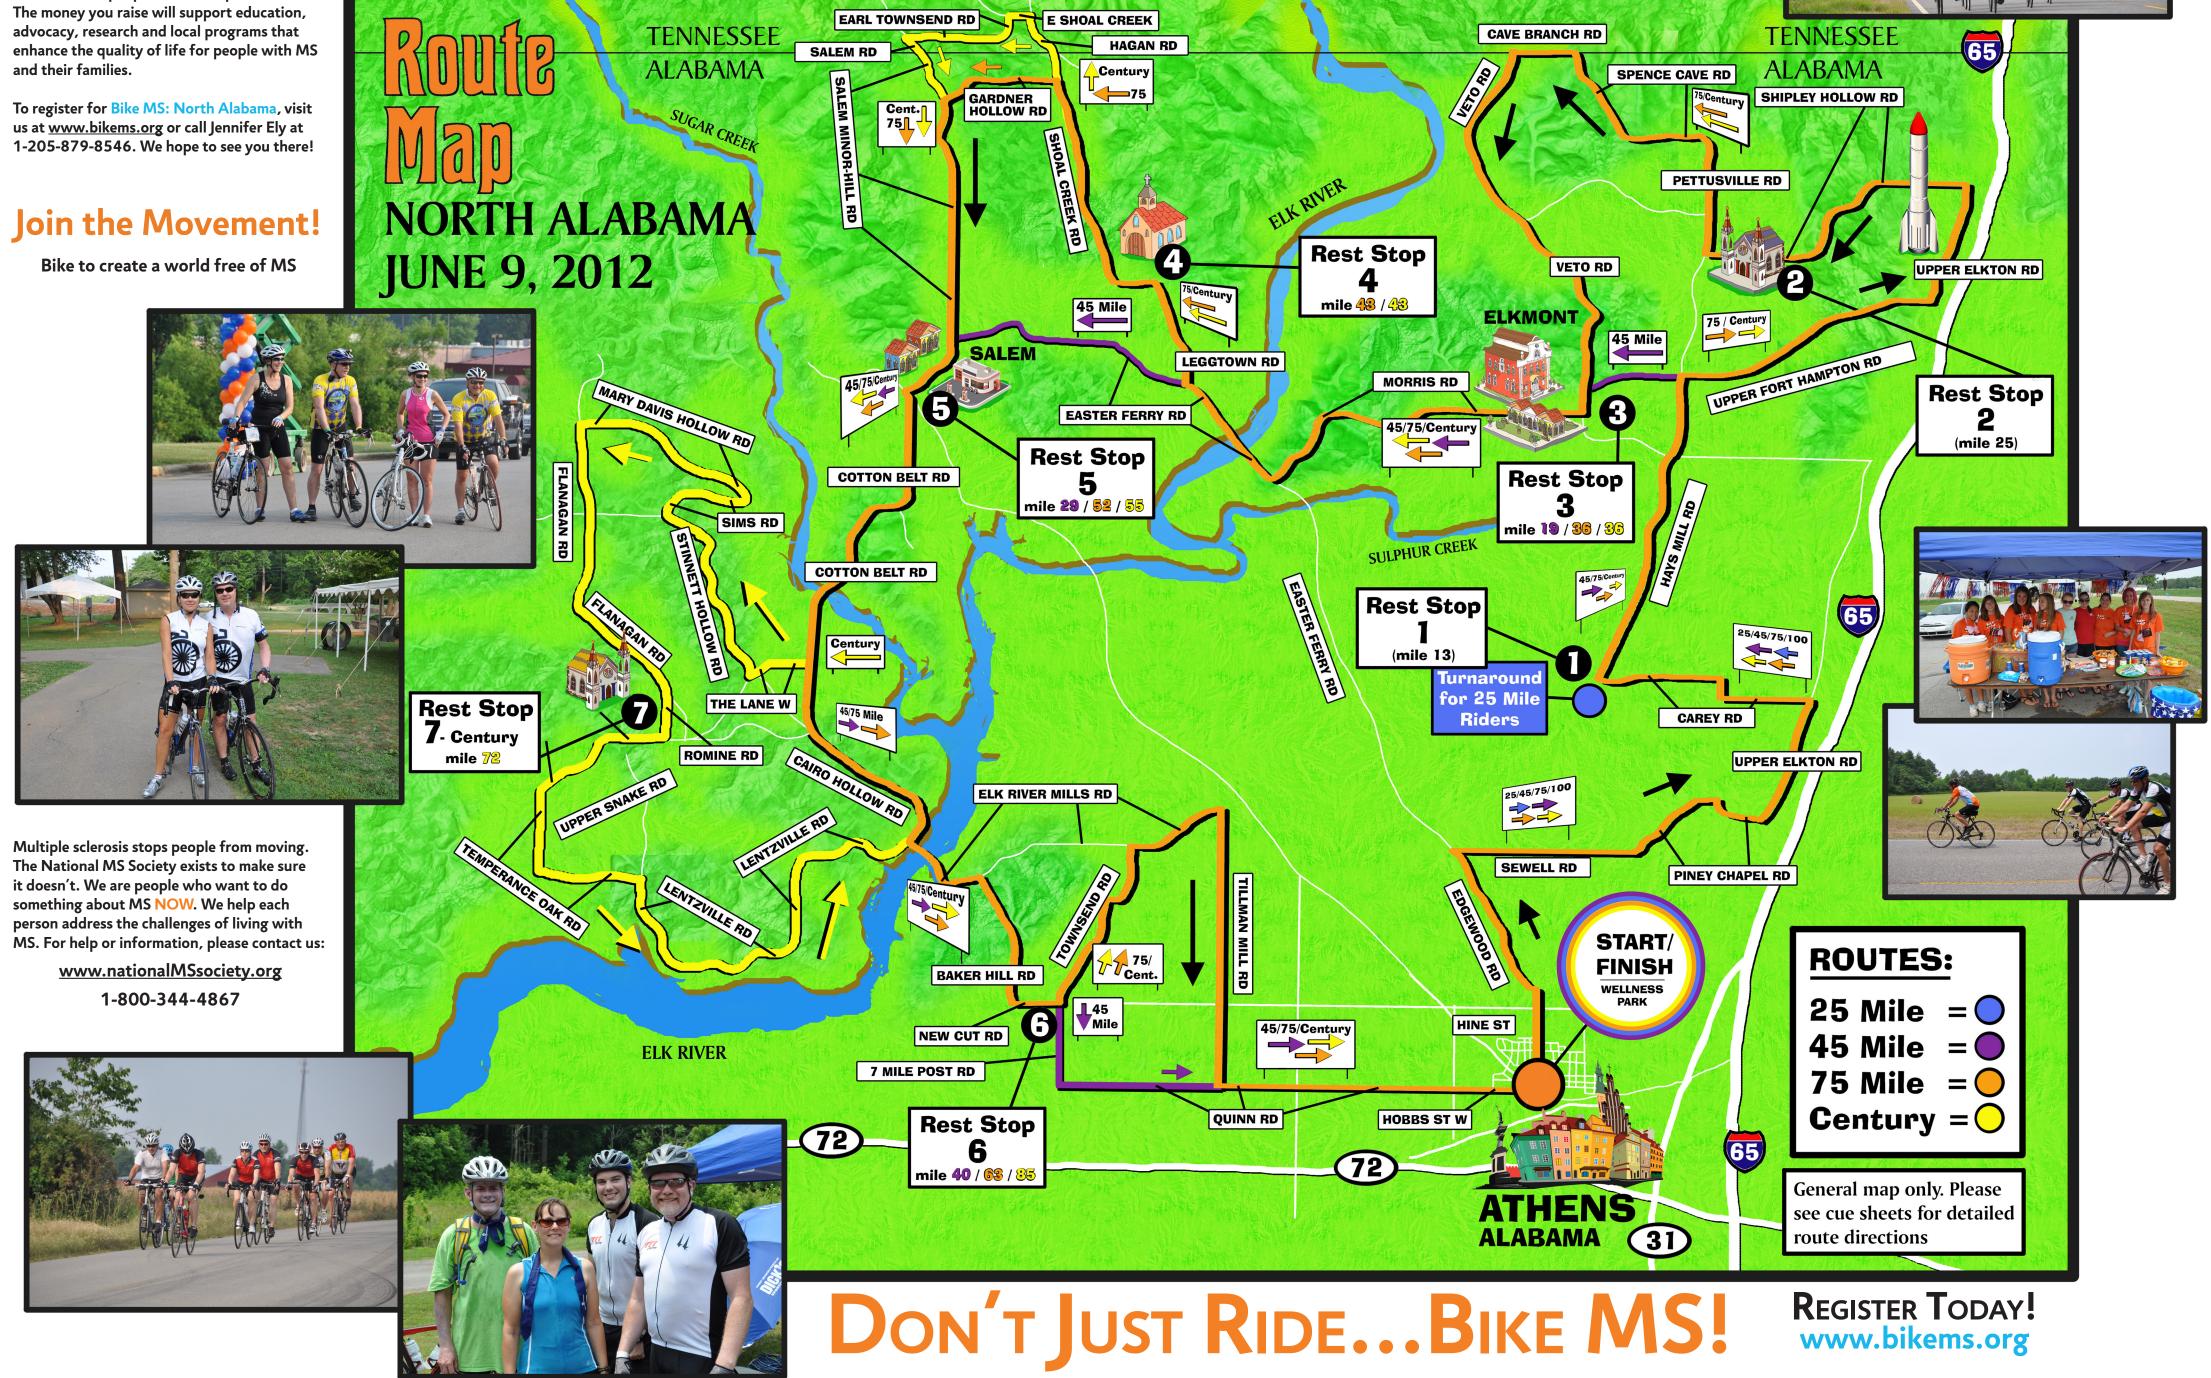

**S**tart your summer with an unforgettable tour of North Alabama's scenic NOAH Bike Trail! Starting out at Wellness Park in Athens, Alabama, this fully-supported one-day ride will take cyclists through the beautiful Appalachian foothills of North Alabama and even into southern Tennessee. The ride is open to cyclists of all levels, and features routes of 25, 45, 75 and 100 miles.

## BIKE MS: NORTH ALABAMA June 9, 2012 · Athens, Alabama www.bikems.org · 1-205-879-8546